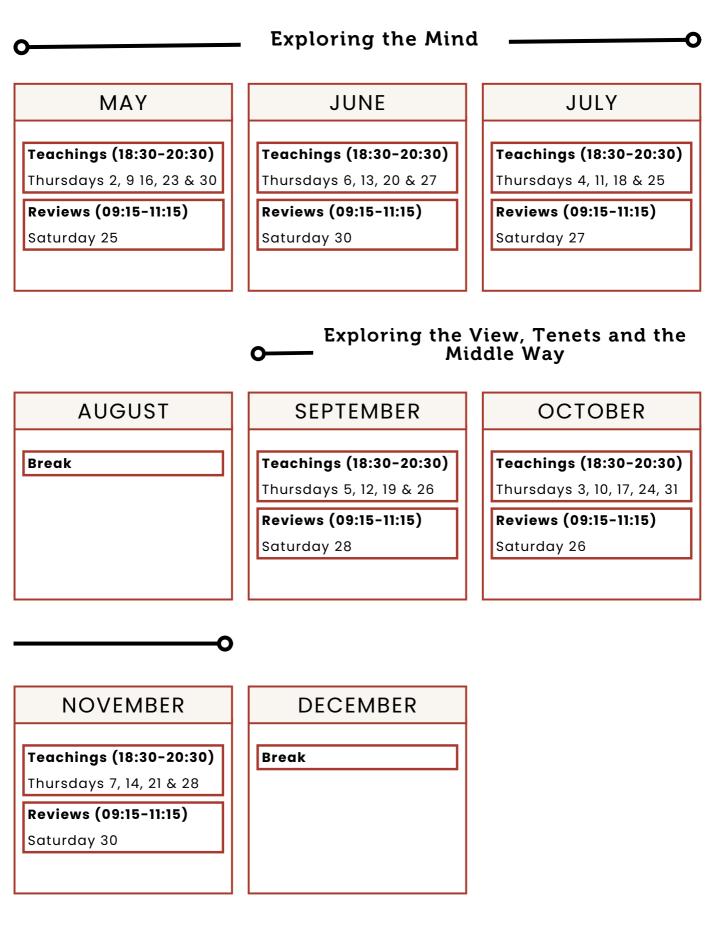

### Exploring Buddhism 2024-2025 Schedule

## Exploring Buddhism 2024-2025 Schedule